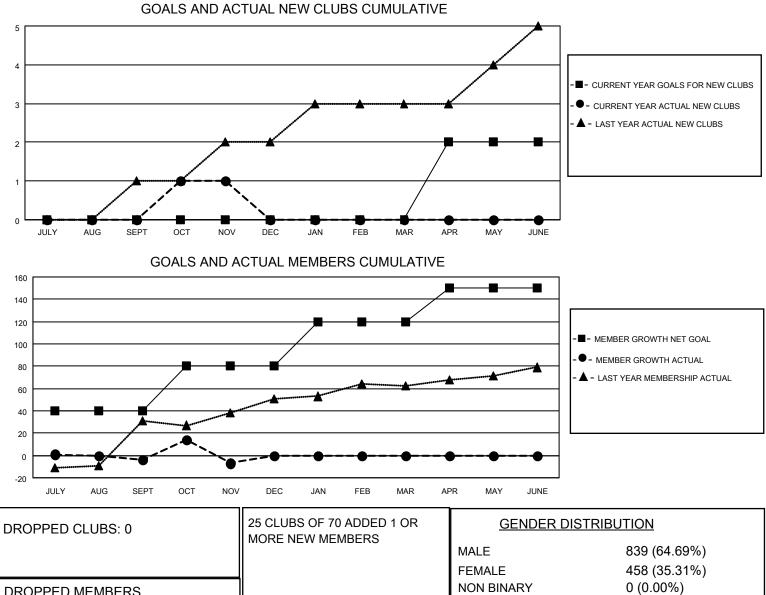

## LOCATION AUSTRALIA

District 201V3

Results as of: 11/30/2021

| Clubs                 |               |           |               | Members               |                         |                         |                                                    |
|-----------------------|---------------|-----------|---------------|-----------------------|-------------------------|-------------------------|----------------------------------------------------|
| RESULTS FOR 2021-2022 |               |           |               | RESULTS FOR 2021-2022 |                         |                         |                                                    |
| QUARTER               | NEW CLUB GOAL | NEW CLUBS | DROPPED CLUBS | QUARTER MEI           | MBER GROWTH NET<br>GOAL | MEMBER GROWTH<br>ACTUAL | DROPPED<br>MEMBERS ACTUAL<br>(including transfers) |
| JULY/AUG/SEPT         | 0             | 0         | 0             | JULY/AUG/SEPT         | 40                      | 22                      | 25                                                 |
| OCT/NOV/DEC           | 0             | 1         | 0             | OCT/NOV/DEC           | 40                      | 38                      | 40                                                 |
| JAN/FEB/MAR           | 0             | 0         | 0             | JAN/FEB/MAR           | 40                      | 0                       | 0                                                  |
| APR/MAY/JUNE          | 2             | 0         | 0             | APR/MAY/JUNE          | 30                      | 0                       | 0                                                  |

| DROPPED MEMBERS |    |                           | PEMALE<br>NON BINARY<br>PREFER NOT TO ANSWER | 438 (33.31%)<br>0 (0.00%)<br>0 (0.00%) |
|-----------------|----|---------------------------|----------------------------------------------|----------------------------------------|
| DECEASED        | 7  |                           |                                              | 0 (0.0070)                             |
| CLUB CANCELLED  | 0  | CLICK HERE FOR CUMULATIVE | TOTAL FAMILY UNIT MEMBERS                    | 179                                    |
| OTHER           | 58 | MEMBERSHIP DATA           |                                              |                                        |
| TOTAL           | 65 |                           | FAMILY MEMBERS PAYING HAL                    | F DUES 92                              |
|                 |    |                           |                                              |                                        |